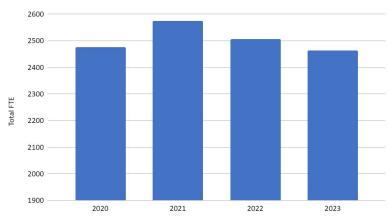

#### **Enrollment**

- Enrollment projections are steady and we continue to monitor housing developments
  - Open enrollment out is 189; open enrollment in is 162
  - 2023 FTE is 2,515 which is the three year rolling average

#### **Total FTE**