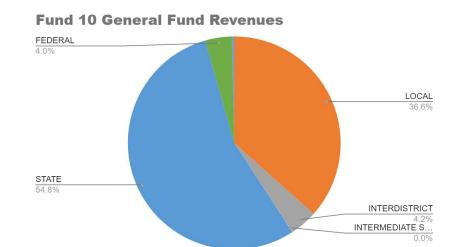

### **Fund 10 Revenue Details**

### **FUND 10 General Fund Revenues**

| A STATE OF THE STA |                  |                  |                  |                  |                 |
|--------------------------------------------------------------------------------------------------------------------------------------------------------------------------------------------------------------------------------------------------------------------------------------------------------------------------------------------------------------------------------------------------------------------------------------------------------------------------------------------------------------------------------------------------------------------------------------------------------------------------------------------------------------------------------------------------------------------------------------------------------------------------------------------------------------------------------------------------------------------------------------------------------------------------------------------------------------------------------------------------------------------------------------------------------------------------------------------------------------------------------------------------------------------------------------------------------------------------------------------------------------------------------------------------------------------------------------------------------------------------------------------------------------------------------------------------------------------------------------------------------------------------------------------------------------------------------------------------------------------------------------------------------------------------------------------------------------------------------------------------------------------------------------------------------------------------------------------------------------------------------------------------------------------------------------------------------------------------------------------------------------------------------------------------------------------------------------------------------------------------------|------------------|------------------|------------------|------------------|-----------------|
| FUND 10 General Fund Revenues                                                                                                                                                                                                                                                                                                                                                                                                                                                                                                                                                                                                                                                                                                                                                                                                                                                                                                                                                                                                                                                                                                                                                                                                                                                                                                                                                                                                                                                                                                                                                                                                                                                                                                                                                                                                                                                                                                                                                                                                                                                                                                  | 2019-20 Actual   | 2020-21 Actual   | 2021-22 Actual   | 2022-23 Actual   | 2023-24 Budget  |
| REVENUES & OTHER FINANCING SOURCES                                                                                                                                                                                                                                                                                                                                                                                                                                                                                                                                                                                                                                                                                                                                                                                                                                                                                                                                                                                                                                                                                                                                                                                                                                                                                                                                                                                                                                                                                                                                                                                                                                                                                                                                                                                                                                                                                                                                                                                                                                                                                             |                  |                  |                  |                  |                 |
| OPERATING TRANSFER-IN (100)                                                                                                                                                                                                                                                                                                                                                                                                                                                                                                                                                                                                                                                                                                                                                                                                                                                                                                                                                                                                                                                                                                                                                                                                                                                                                                                                                                                                                                                                                                                                                                                                                                                                                                                                                                                                                                                                                                                                                                                                                                                                                                    | \$ -             | \$ -             | \$ -             | \$ -             | \$ -            |
| LOCAL SOURCES (200)                                                                                                                                                                                                                                                                                                                                                                                                                                                                                                                                                                                                                                                                                                                                                                                                                                                                                                                                                                                                                                                                                                                                                                                                                                                                                                                                                                                                                                                                                                                                                                                                                                                                                                                                                                                                                                                                                                                                                                                                                                                                                                            | \$ 14,261,122.00 | \$ 13,131,139.16 | \$ 13,866,217.75 | \$ 12,214,812.80 | \$12,456,883.00 |
| INTERDISTRICT SOURCES (300+400)                                                                                                                                                                                                                                                                                                                                                                                                                                                                                                                                                                                                                                                                                                                                                                                                                                                                                                                                                                                                                                                                                                                                                                                                                                                                                                                                                                                                                                                                                                                                                                                                                                                                                                                                                                                                                                                                                                                                                                                                                                                                                                | \$ 1,356,960.00  | \$ 1,322,874.00  | \$ 1,370,462.00  | \$ 1,419,323.00  | \$ 1,419,323.00 |
| INTERMEDIATE SOURCES (500)                                                                                                                                                                                                                                                                                                                                                                                                                                                                                                                                                                                                                                                                                                                                                                                                                                                                                                                                                                                                                                                                                                                                                                                                                                                                                                                                                                                                                                                                                                                                                                                                                                                                                                                                                                                                                                                                                                                                                                                                                                                                                                     | \$ 11,000.00     | \$ 16,251.48     | \$ 12,776.70     | \$ 17,944.04     | \$ 10,000.00    |
| STATE SOURCES (600)                                                                                                                                                                                                                                                                                                                                                                                                                                                                                                                                                                                                                                                                                                                                                                                                                                                                                                                                                                                                                                                                                                                                                                                                                                                                                                                                                                                                                                                                                                                                                                                                                                                                                                                                                                                                                                                                                                                                                                                                                                                                                                            | \$ 15,983,943.00 | \$ 17,082,467.79 | \$ 16,367,965.27 | \$ 18,653,238.06 | \$18,649,888.40 |
| FEDERAL SOURCES (700)                                                                                                                                                                                                                                                                                                                                                                                                                                                                                                                                                                                                                                                                                                                                                                                                                                                                                                                                                                                                                                                                                                                                                                                                                                                                                                                                                                                                                                                                                                                                                                                                                                                                                                                                                                                                                                                                                                                                                                                                                                                                                                          | \$ 1,588,873.00  | \$ 508,369.95    | \$ 1,359,161.32  | \$ 891,158.89    | \$ 1,370,000.00 |
| OTHER SOURCES (800+900)                                                                                                                                                                                                                                                                                                                                                                                                                                                                                                                                                                                                                                                                                                                                                                                                                                                                                                                                                                                                                                                                                                                                                                                                                                                                                                                                                                                                                                                                                                                                                                                                                                                                                                                                                                                                                                                                                                                                                                                                                                                                                                        | \$ 116,500.00    | \$ 351,911.73    | \$ 130,591.11    | \$ 72,978.54     | \$ 125,000.00   |
| TOTAL REVENUES & OTHER FINANCING SOURCES                                                                                                                                                                                                                                                                                                                                                                                                                                                                                                                                                                                                                                                                                                                                                                                                                                                                                                                                                                                                                                                                                                                                                                                                                                                                                                                                                                                                                                                                                                                                                                                                                                                                                                                                                                                                                                                                                                                                                                                                                                                                                       | \$ 33,318,398.00 | \$ 32,413,014.11 | \$ 33,107,174.15 | \$ 33,269,455.33 | \$34,031,094.40 |