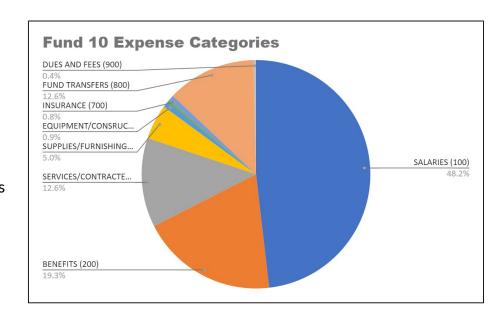

### **Fund 10 Expenditure Details**

### **FUND 10 General Fund Expenditures**

| FUND 10 General Fund Revenues | 2019-20 Actual  | 2020-21 Actual  | 2021-22 Actual  | 2022-23 Actual  | 2023-24 Budge                         |
|-------------------------------|-----------------|-----------------|-----------------|-----------------|---------------------------------------|
| EXPENDITURES                  |                 |                 |                 |                 | · · · · · · · · · · · · · · · · · · · |
| SALARIES (100)                | \$14,654,148.95 | \$14,907,111.20 | \$15,180,185.92 | \$15,444,083.95 | \$16,061,848.00                       |
| BENEFITS (200)                | \$5,785,706.65  | \$6,029,114.36  | \$5,850,228.46  | \$5,939,065.28  | \$6,103,502.00                        |
| SERVICES/CONTRACTED (300)     | \$5,232,326.48  | \$5,453,233.64  | \$5,788,181.71  | \$5,980,799.13  | \$5,234,677.00                        |
| SUPPLIES/FURNISHINGS (400)    | \$1,490,822.20  | \$1,127,370.53  | \$1,549,876.73  | \$1,169,004.48  | \$1,435,815.47                        |
| EQUIPMENT/CONSRUCTION (500)   | \$281,655.38    | \$336,768.72    | \$150,617.00    | \$31,444.78     | \$348,969.29                          |
| LEASES/FEES (600)             | \$3,372.80      | \$3,625.00      | \$3,533.33      | \$1,900.00      | \$3,500.00                            |
| INSURANCE (700)               | \$340,288.05    | \$279,365.57    | \$264,239.78    | \$287,544.00    | \$300,000.00                          |
| FUND TRANSFERS (800)          | \$4,194,729.59  | \$4,219,063.05  | \$4,380,775.86  | \$4,726,049.66  | \$4,639,116.97                        |
| DUES AND FEES (900)           | \$90,144.72     | \$65,377.27     | \$101,693.99    | \$112,034.73    | \$100,000.00                          |
| TOTAL EXPENDITURES            | \$32,073,194.82 | \$32,421,029.34 | \$33,269,332.78 | \$33,691,926.01 | \$34,227,428.73                       |
|                               |                 |                 |                 |                 |                                       |