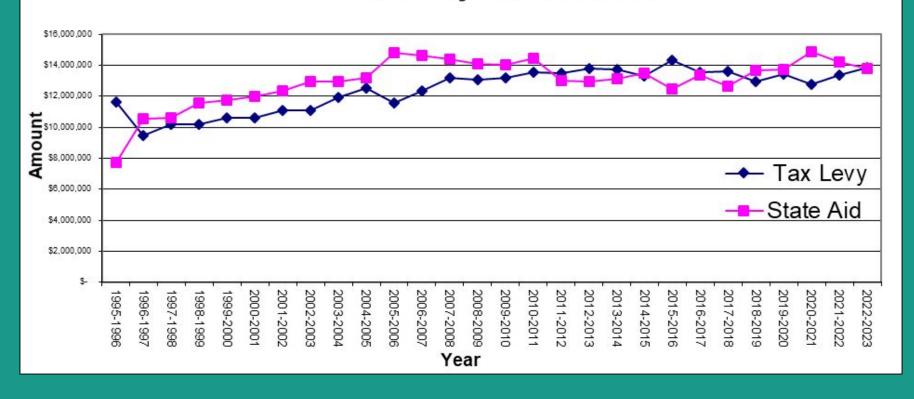

### Tax Levy and State Aid

| DISTRICT:                                    |                 | Port Warhington-Sauk | ville 🔻        | 4515 🔻                                                            | 2023-2024 Revenue Limit World                                         | csheet           |                |
|----------------------------------------------|-----------------|----------------------|----------------|-------------------------------------------------------------------|-----------------------------------------------------------------------|------------------|----------------|
|                                              | DAT             | A AS OF 10/19/       | 2023 8:45 A    | М                                                                 | 1. 2023-24 Base Revenue (Funds 10, 38, 41)                            | (from left)      | 26,593,5       |
| Line 1 Amount May                            | Not Exceed (    | Line 11 - (Line      | 7B+Line 10))   | of Final 22-23 Revenue Limit                                      | 2. Base Sept Membership Avg (2020+.4ss, 2021+.4ss, 2022+.4ss)/3       | (from left)      | 2,5            |
| 2022-23 General Aid Certi                    |                 |                      |                | + 16.418.993                                                      | 3. 2023-24 Base Revenue Per Member (Ln 1/Ln2)                         | (with cents)     | 10,557.        |
| 022-23 Hi Pov Aid (22-23                     |                 |                      |                | +                                                                 | 4. 2023-24 Per Member Change (A+B)                                    | N N N            | 442.           |
| 022-23 Computer Aid Re                       | ceived (22-231  | ine 12C, Src 691)    |                | + 55,449                                                          | 2023-24 Low Revenue Ceiling per s. 121.905(1): 🖍                      | 11.000.00        |                |
| 2022-23 Aid for Exempt Pe                    |                 |                      | Src 691)       | + 61,695                                                          | A. Allowed Per-Member Change for 23-24                                | 325.00           |                |
| 2022-23 Fnd 10 Levy Cert                     |                 |                      |                | + 11,672,758                                                      | B. Low Rev Incr ((Low Rev Ceiling-(3+4A))-4C) NOT<0                   | 117.80           |                |
| 2022-23 Fnd 38 Levy Cert                     |                 |                      | re i           | +                                                                 | C. Value of the CCDEB (23-24 DPI Computed-CCDEB Dists only)           | 0.00             |                |
| 2022-23 Fnd 41 Levy Cert                     |                 |                      | *              | +                                                                 | 5. 2023-24 Maximum Revenue / Member (Ln 3 + Ln 4)                     | 0.00             | 11,000.        |
| 2022-23 Aid Penalty for O                    |                 |                      | ine 2023)      | -                                                                 | 6. Current Membership Avg (2021+.4ss, 2022+.4ss, 2023+.4ss)/3         | (from left)      | 2.5            |
| 2022-23 Total Levy for All I                 |                 |                      |                | 1.615.308                                                         | 7. 2023-24 Rev Limit, No Exemptions (Ln7A + Ln 7B)                    | (rounded)        | 27.665.0       |
| VET 2023-24 Base Re                          |                 |                      |                |                                                                   | A. Max Rev/Memb x Cur Memb Avg (Ln 5 x Ln 6)                          | 27.665.000       | 21,000,0       |
| L 1 2023 24 Dase Ne                          | venue Dunci     | 10111 2022 23 1      | ata (Lilie I)  | 20,333,301                                                        | B. Hold Harmless Non-Recurring Exemption                              | 21,003,000       |                |
| Faadaa Naa Daassaa Es                        |                 |                      |                | which district levied; (7B Hold Harmless,                         | Total 2023–24 Recurring Exemptions (A+B+C+D+E)                        | (                |                |
|                                              |                 |                      |                |                                                                   |                                                                       | (rounded)        |                |
|                                              |                 |                      |                | on, Refunded/Rescinded Taxes, Prior                               | A. Prior Year Carryover                                               | 0                |                |
|                                              |                 |                      |                | ner Adjustments, Private School                                   | B. Transfer of Service                                                | U                |                |
| /oucher Aid Deduction, Pr                    | ivate School S  | pecial Needs Vouc    | oner Aid Deduc | tion)                                                             | C. Transfer of Territory/Other Reorg (if negative, include sign)      | U                |                |
|                                              |                 |                      |                |                                                                   | D. Federal Impact Aid Loss (2021-22 to 2022-23)                       | 0                |                |
|                                              |                 | & Summer FTE         |                | Averages                                                          | E. Recurring Referenda to Exceed (If 2023-24 is first year)           | 0                |                |
| Count Ch. 220 Inter-Distric                  | t Resident Tran | ster Pupils @ 75%    |                | ( )                                                               | 9. 2023-24 Limit with Recurring Exemptions (Ln 7 + Ln 8)              |                  | 27,665,0       |
|                                              |                 |                      |                | ET 140 EV. (974) 13                                               | 10. Total 2023-24 Non-Recurring Exemptions (A+B+C+D+E+F+G+H+I)        | _ 7              | 1,139,         |
| .ine 2: Base Avg:((20-                       | +.4ss)+(21+.4   |                      |                | 2,519                                                             | A. Non-Recurring Referenda to Exceed 2023-24 Limit                    | 0                |                |
| - 33                                         | 2020            | 2021                 | 2022           |                                                                   | B. Declining Enrollment Exemption for 2023-24 (from left)             | 44,000           |                |
| iummer FTE:                                  | 16              | 74                   | 87             |                                                                   | C. Energy Efficiency Net Exemption for 2023-24 (see pg 4 for details) | 0                |                |
| (40,40,40)                                   | 6               | 30                   | 35             |                                                                   | D. Adjustment for Refunded or Rescinded Taxes, 2023-24                | 995              |                |
| Sept FTE:                                    | 2,471           | 2,544                | 2,472          |                                                                   | E. Prior Year Open Enrollment (uncounted pupil[s])                    | 13,113           |                |
| lew ICS - Independent                        | 0.00            | 0.00                 | 0.00           |                                                                   | F. Reduction for Ineligible Fund 80 Expenditures (enter as negative)  | 0                |                |
| Charter Schools FTE                          |                 |                      |                |                                                                   | G. Other Adjustments (Fund 39 Bal Transfer)                           | 0                |                |
| TotalFTE                                     | 2,477           | 2,574                | 2,507          |                                                                   | H. WPCP and RPCP Private School Voucher Aid Deduction                 | 740,162          |                |
|                                              |                 | -/                   |                |                                                                   | I. SNSP Private School Voucher Aid Deduction                          | 340,872          |                |
|                                              |                 |                      |                |                                                                   | 11. 2023-24 Revenue Limit With All Exemptions (Ln 9 + Ln 10)          | 010,012          | 28,804,1       |
| .ine 6: Curr Avg:((21+.                      | 4==1+(22+ 4     | ccl+(23+ 4ccl)       | 13=            | 2 515                                                             | 12. Total Aid to be Used in Computation (12A + 12B + 12C + 12D)       |                  | 17,097,5       |
| ine o. can Avg. ((21)                        | 2021            | 2022                 | 2023           | 2,313                                                             | A. 2023-24 OCT 15 CERT OF GENERAL AID                                 | 16,980,438       | 11,001,0       |
| Summer FTE:                                  | 74              | 87                   | 95             |                                                                   | B. State Aid to High Poverty Districts (\$0 per 2023 Act 19)          | 10,300,430       |                |
| (140.40.40)                                  | 30              | 35                   | 38             | The Line 6 "Current Average" shown                                | C. State Aid for Exempt Computers (Source 691)                        | 55,449           |                |
| Sept FTE:                                    | 2,544           | 2,472                | 2,425          | above is used for Revenue Limits.                                 | D. State Aid for Exempt Personal Property (Source 691)                | 61,695           |                |
|                                              | 0.00            | 0.00                 | 0.00           | The average used for Per Pupil Aid<br>does not include "New ICS - | DISTRICTS MUST USE THE OCT 15 AID CERT WHEN SETT                      |                  |                |
| New ICS - Independent<br>Charter Schools FTE | 0.00            | 0.00                 | 0.00           | Independent Charter Schools FTE.                                  |                                                                       | ING THE DISTRICT |                |
| Total FTE                                    | 0.574           | 0.507                | 0.400          | The PPA average appears below                                     | 13. Allowable Limited Revenue: (Line 11 - Line 12)                    |                  | 11,706,5       |
| IOTAIFIE                                     | 2,574           | 2,507                | 2,463          | after data is entered for 2023:                                   | (10, 38, 41Levies)                                                    |                  | 44 700 F       |
|                                              |                 |                      |                |                                                                   |                                                                       | Not >line 13     | 11,706,50      |
|                                              |                 |                      |                | 2,515                                                             | Entries Required Below: Enter amnts needed by purpose                 | and fund:        |                |
|                                              |                 |                      |                |                                                                   | A. Gen Operations: Fnd 10 Src 211                                     |                  | (Proposed Fund |
| ine 10B: Declining Er                        |                 | mption =             |                | 44,000                                                            |                                                                       | 0                | (to Budget Rpt |
| Average FTE Loss (Line 2 -                   | Line 6, if > 0) | 100                  |                | 4                                                                 | C. Capital Exp., Annual Meeting Approved: Fund 41 Src 211             | 0                | (to Budget Rpt |
|                                              |                 | X 1.00               | -              | 4                                                                 | 15. Total Revenue from Other Levies (A+B+C+D)                         | - Landerson      | 6,390,0        |
| X (Line 5, Maximum 2)                        |                 |                      |                | 11,000.00                                                         | A. Referendum Approved Debt (Fund 39 Debt-Src 211)                    | 6,000,000        |                |
|                                              | Non-Recui       | ring Exemption       | Amount:        | 44,000                                                            | B. Community Services (Fund 80 Src 211)                               | 390,000          | (to Budget Rpt |
|                                              |                 |                      |                |                                                                   | C. Prior Year Levy Chargeback for Uncollectible Taxes (Src 212)       | 0                | (to Budget Rpt |
| all 2023 Property Val                        | ues             |                      |                |                                                                   | D. Other Levy Revenue - Milwaukee & Kenosha Only                      | 0                | (to Budget Rp  |
| 023 TIF-Out Tax Apportio                     |                 | d Valuation          |                | 2,511,621,868                                                     |                                                                       | + 14C + 15)      | 18,096,5       |
|                                              |                 |                      |                |                                                                   | Line 16 is the total levy to be apportioned in the FI-401.            | Levy Rate =      | 0.00720513     |
| OFI I                                        | COLOD KEV:      | Auto-Calc            | DPI Data       | District-Entered                                                  | Districts are responsible for the integrity of their revenue          |                  |                |
| LEIT                                         |                 |                      |                |                                                                   |                                                                       |                  |                |

#### TAX LEVY STATISTICS

|                                          | 2015-16         | 2016-17         | 2017-18         | 2018-19         | 2019-20         | 2020-21         | 2021-2022       | 2022-2023       | 2023-2024       |
|------------------------------------------|-----------------|-----------------|-----------------|-----------------|-----------------|-----------------|-----------------|-----------------|-----------------|
| GENERAL FUND LEVY                        | \$14,306,951    | \$13,528,031    | \$13,611,984    | \$12,960,515    | \$13,421,220    | \$12,783,941    | \$13,347,971    | \$11,672,758    | \$11,706,560    |
| TAX CHARGE BACKS                         | \$0             | \$3,860         | \$4,691         | \$0             | \$0             | \$0             | \$2,102         | \$0             | \$0             |
| DEBT SERVICE LEVY (Referendum)           | \$1,070,000     | \$2,018,015     | \$2,542,039     | \$3,211,488     | \$3,374,398     | \$3,954,728     | \$3,875,728     | \$6,000,000     | \$6,000,000     |
| DEBT SERVICE LEVY (Capital Energy Proj.) | \$171,849       | \$170,130       | \$173,380       | \$173,544       | \$176,953       | \$179,692       | \$174,434       | \$0             | \$0             |
| COMMUNITY SERVICE LEVY                   | \$252,411       | \$232,000       | \$232,000       | \$232,000       | \$232,000       | \$247,580       | \$383,593       | \$375,000       | \$390,000       |
| TOTAL TAX LEVY                           | \$15,801,211    | \$15,952,036    | \$16,564,094    | \$16,577,547    | \$17,204,571    | \$17,165,941    | \$17,783,828    | \$18,047,758    | \$18,096,560    |
| TAX LEVY INCREASE/(DECR)                 | \$2,050,885     | \$150,825       | \$612,058       | \$13,453        | \$627,024       | (\$38,630)      | \$617,888       | \$263,930       | \$48,802        |
| TAX LEVY % INCREASE/-DECR.               | 14.92%          | 0.95%           | 3.84%           | 0.08%           | 3.78%           | -0.22%          | 3.60%           | 1.48%           | 0.27%           |
| EQUALIZED VALUE                          | \$1,504,079,419 | \$1,564,354,109 | \$1,598,016,234 | \$1,705,872,332 | \$1,789,970,741 | \$1,914,480,129 | \$2,055,858,761 | \$2,254,628,853 | \$2,511,621,868 |
| EQUALIZED VALUE INCREASE                 | \$12,705,010    | \$60,274,690    | \$33,662,125    | \$107,856,098   | \$84,098,409    | \$124,509,388   | \$141,378,632   | \$198,770,092   | \$256,993,015   |
| EQUAL. VALUE % INCREASE                  | 0.85%           | 4.01%           | 2.15%           | 6.75%           | 4.93%           | 6.96%           | 7.38%           | 9.67%           | 11.40%          |
| MILL RATE                                | 0.010506        | 0.010197        | 0.010365        | 0.009718        | 0.009612        | 0.008966        | 0.008650        | 0.008005        | 0.007205        |
| MILL RATE PER \$1000 OF VALUE            | \$10.50557      | \$10.19720      | \$10.36541      | \$9.71793       | \$9.61165       | \$8.96637       | \$8.65032       | \$8.00476       | \$7.20513       |
| MILL RATE INCREASE/(DECR.)               | \$1.29          | (\$0.31)        | \$0.17          | (\$0.65)        | (\$0.11)        | (\$0.65)        | (\$0.32)        | (\$0.65)        | (\$0.80)        |
| TAX INC/(DEC), \$200000 HOME             | \$224.99        | (\$53.96)       | \$29.44         | (\$113.31)      | (\$18.60)       | (\$112.92)      | (\$55.31)       | (\$129.11)      | (\$159.93)      |
| TAX INC, \$200,000 HOME                  | \$240.65        | \$17.55         | \$68.47         | \$1.47          | \$64.32         | (\$3.78)        | \$56.48         | \$25.68         | \$4.33          |
| MILL RATE % INCR./-DECR.                 | 13.94%          | -2.94%          | 1.65%           | -6.25%          | -1.09%          | -6.71%          | -3.52%          | -7.46%          | -9.99%          |